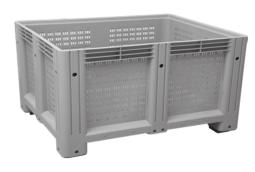

## BIG BOX 1200X1000X580 PERF.

TECHNICAL DATA SHEET

## BIG BOX 1200X1000X580 PERFORATED

Fruit & Vegetable Market / Agriculture

## ART. NR. 4J2-121058-4AA

| Outer dimensions |         | Inner dimensions |         |
|------------------|---------|------------------|---------|
| Length:          | 1200 mm | Length:          | 1120 mm |
| Width:           | 1000 mm | Width:           | 920 mm  |
| Height:          | 580 mm  | Height:          | 430 mm  |
| Weight:          | 28 Kg   | Material:        | HDPE    |
| Dynamic Load:    | 700 Kg  | Capacity:        | 450 lit |