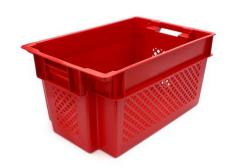

## **CARRIER FOR GRAPES**

TECHNICAL DATA SHEET

## **CARRIER FOR GRAPES**

Carrier for fruit & vegetables

| Length: | 600 mm  |
|---------|---------|
| Width:  | 400 mm  |
| Height: | 300 mm  |
| Weight: | 1,92 Kg |

## ART. NR. 4B2-604030-6AA

| Inner dimensions |        |
|------------------|--------|
|                  |        |
| Length:          | 520 mm |
|                  |        |
| Width:           | 360 mm |
| Haight           |        |
| Height:          | 280 mm |
| Material:        | HDPE   |
|                  |        |
| Contents:        | 48lit  |

| Features                 |               |
|--------------------------|---------------|
| Standard colour:         | Red           |
| Opt. colours:            | Green         |
| Printing and insert def. | Silk Screen   |
| Printable sizes          | 300x40mm      |
| Options                  | Bottom closed |
|                          | 3 sides open  |