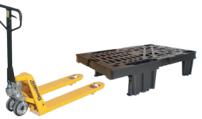

### Option

Possibility to introduce a RFID nail transponder or tag into the pallet for an errorless, automated inventory and traceability management.

Suitable for a manual highlifter