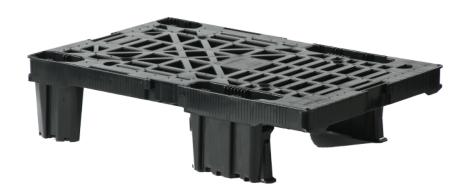

## **Quarter Pallet**

#### 600 x 400 x 145 mm

| Measurements: | 600 x 400 x 145 mm |
|---------------|--------------------|
| Material:     | PP (recycled)      |
| Weight:       | 2,25 kg            |
| Colour:       | Black              |
| Stacking:     | 300 kg             |
| Openings:     | 4 way entry pallet |

#### Features

- Easy Peel surface
- Ergonomic design for handling
- Four way access design
- Antislip topdeck
- Standard slots for existing packaging
- Partially open top deck, for washing and good hygiene